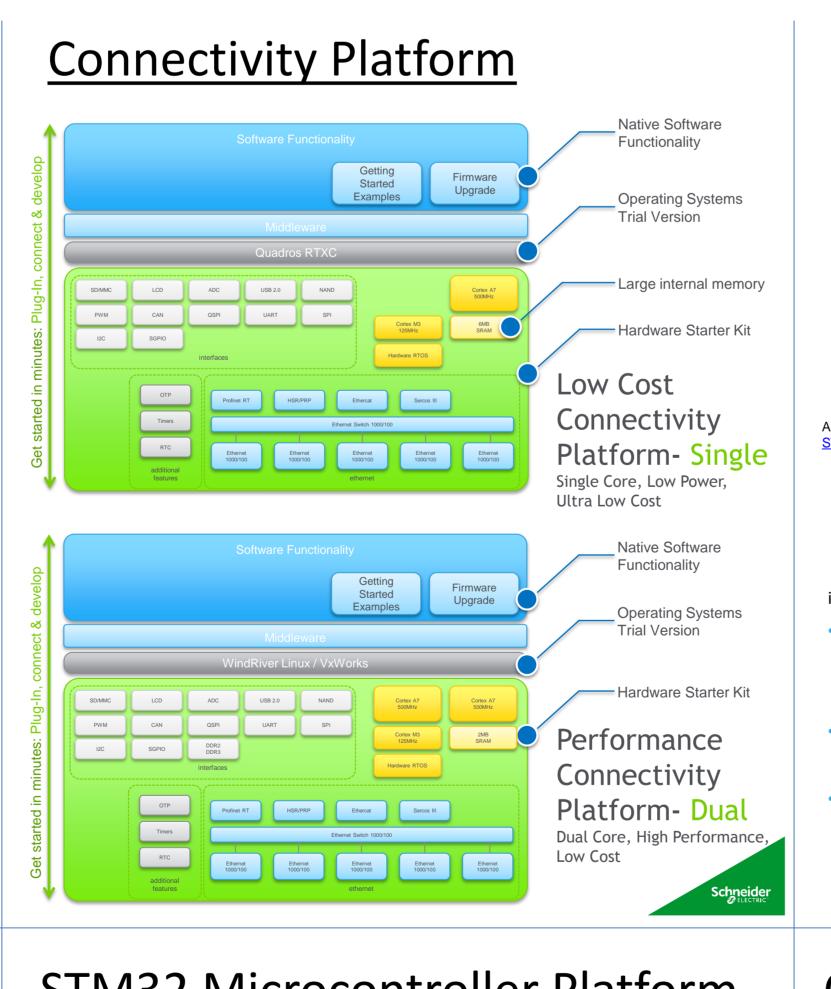

https://www.eurocps.org/



## The EuroCPS platforms

















**Experiences** Integration into AVL's seamless development and validation Get access to comprehensive development data along the entire development cycle for creation of

smart solutions

AVL 36

## STM32 Microcontroller Platform



depending on user choices

## Quark System on Chip Platform





life.augmented

(intel)

## Silicon Process & Package Techno.

Access to application-specific standard and custom devices and to their leadingedge silicon processes and package technologies for customer-designed products to give added performance and value to the end product.

Several technologies including advanced 65nm and 28nm CMOS available for SME.

Only architecture exploration and device definition are funded.